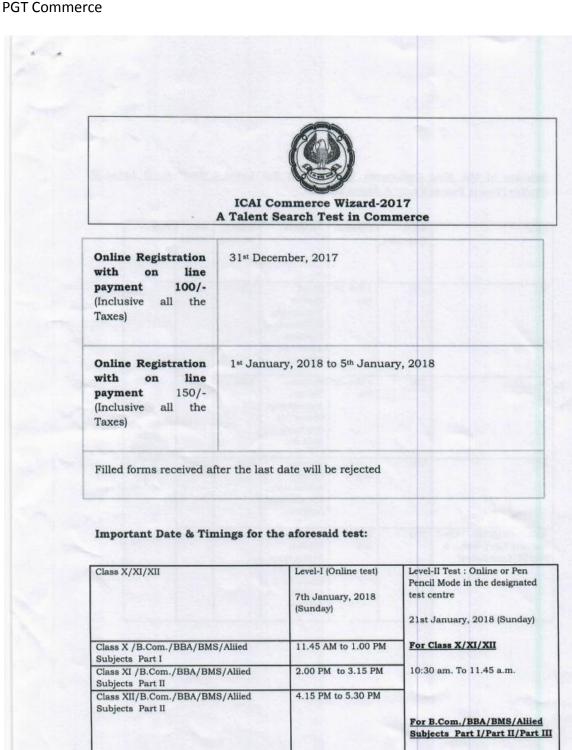

This is to inform you that, commerce wizard 2017 competition which was scheduled for 5<sup>th</sup> November, 2017 has been postponed to 7<sup>th</sup> January, 2018 for level-1 and the date for level-2 of the competition is 21<sup>st</sup> January, 2018. For further details regarding timings syllabus etc. please make it convenient to read the circular attached herewith. For further queries students can contact the undersigned.